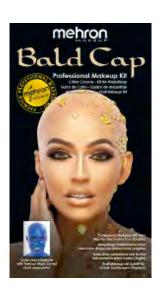

#### Bald Cap Premium Professional Makeup Kit (Item #KMP-BC)

Mehron's professional Bald Cap Kit is a complete kit that enables you to transform into a bald char- acter. This kit includes: Step-by-Step Pictorial Instructions, Latex Bald Cap, 5-Color Mask Cover Palette, Colorset Powder, Powder Puff, Spirit Gum, Spirit Gum Remover, Non-Latex Triangular Foam Wedge, Liquid Latex, Cotton Tip Applicators and Makeup Remover Wipe.