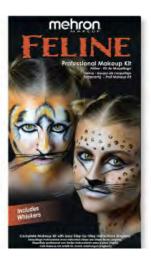

#### Feline Professional Makeup Kit (Item #KMP-T)

This complete Feline Character Kit contains all of the makeup, applicators, removers and accessories you will need to transform into a Cat or similar feline animal! Kit includes: Step-by-Step Pictorial Instructions, 5-Color Makeup Palette, Colorset Powder, Powder Puff, Pencil Liner, Makeup Remover Wipe, Non-Latex Triangular Foam Wedge, and Whiskers.