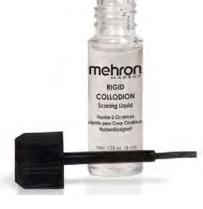

Professional, vegan formula for creating realistic scar effects. The clear liquid dries and puckers the skin. Available in a .125 fl oz bottle with brush applicator.