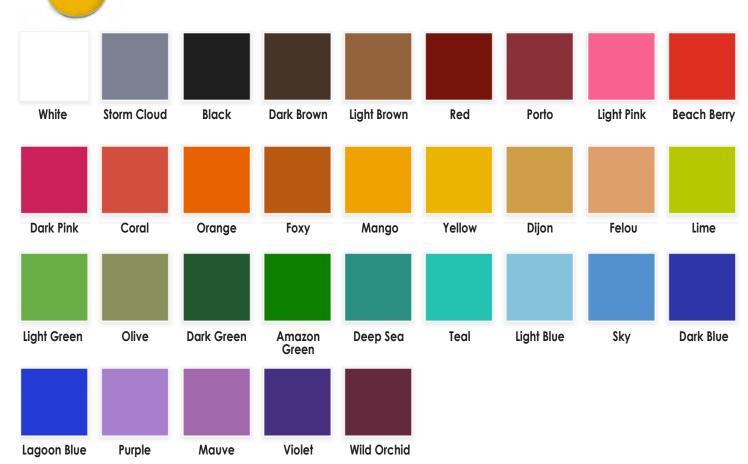

Paradise Makeup AQ™ 30 Color Pro Palette (Item #801-PAL-30C)

30 of our most popular shades in a Magnetic 30 Color Pro Palette. The magnetic palette lets you refill, rearrange, and customize the palette of your dreams!