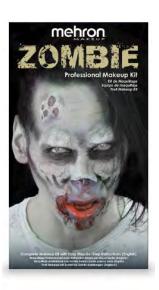

#### Zombie Professional Makeup Kit (Item #KMP-EZ)

This complete Zombie Character Kit contains all the professional performance makeup required to look like the undead. Kit includes: Step-by-Step Pictorial Instructions, 5-Color Zombie Makeup Palette, Extra Flesh, Fixative "A", Zombie Flesh Liquid Latex, Stage Blood, Colorset Powder, Non-Latex Triangular Foam Wedges, and Stageline Makeup Brush. All the Professional Mehron products you need to create a realistic Zombie, all at an exceptional value!