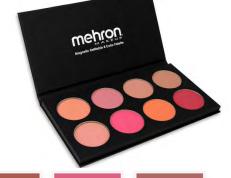

#### CHEEK Powder (Item #202)

Mehron's Cheek Powder features 8 vegan, matte blushes in natural sculpting shades. The highly pigmented, long-wear formula offers buildable coverage for a natural flush of color. Available in individuals or an 8 Color Palette.

**Just Peachy** 

Rosewood

**Tropicoral** 

Wineberry

Mocha

CHEEK Cream (Item #104)

Mehron's Cheek Cream is a highly pigmented vegan, cream blush. The professional formula is light-weight, non-greasy, and melts into the skin to add the perfect pop of color to the cheeks. The coverage is buildable and dries down to a satin finish. Available in an 8 Color Palette.