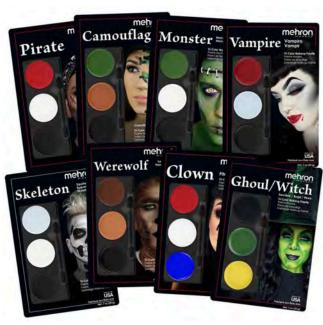

#### Tri-Color Character Palettes (Item #403C)

Each of our Tri-Color Palettes contains three colors of our professional cream makeup to easily create the character shown on its package. Also great for getting creative and designing something unique! Available in a variety of great characters.