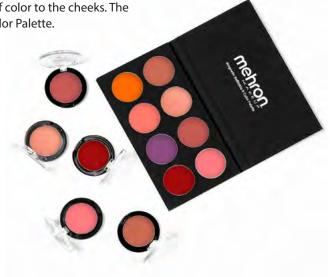

#### CHEEK Powder (Item #202)

Mehron's Cheek Powder features 8 vegan, matte blushes in natural sculpting shades. The highly pigmented, long-wear formula offers buildable coverage for a natural flush of color. Available in individuals or an 8 Color Palette.

**Just Peachy** 

Rosewood

**Tropicoral** 

Wineberry

Mocha

CHEEK Cream (Item #104)

Mehron's Cheek Cream is a highly pigmented vegan, cream blush. The professional formula is light-weight, non-greasy, and melts into the skin to add the perfect pop of color to the cheeks. The coverage is buildable and dries down to a satin finish. Available in an 8 Color Palette.