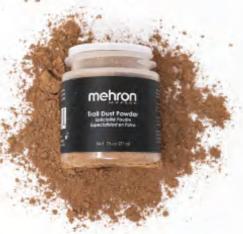

#### Specialty Powder (Item #105)

An ultrafine, vegan loose powder used for realistic dirt or ash effects for stage and screen. Available in Charred Ash, Texas Dirt, and Trail Dust. Comes in .75oz jar with sifter or 2.3oz jar.