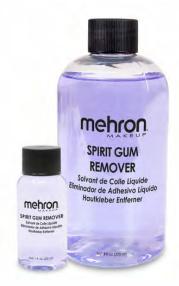

#### Spirit Gum Remover (Item #143)

A specially developed solvent to remove Mehron's Spirit Gum. Available in 1oz and 9oz bottles.

Castor Sealer is a vegan formula that is made to prepare latex caps and other prosthetic appliances to accept oil-based cream makeup. Mehron's Castor Sealer treats prosthetics so oil-based makeup won't break them down. Available in a 1oz bottle with brush applicator.