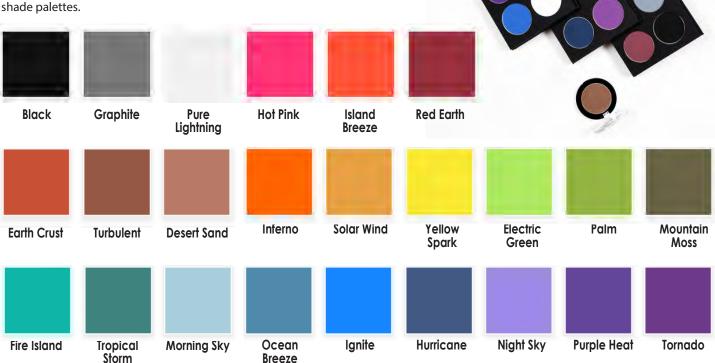

#### iNtense Pro™ Pressed Powders (Item #160 &168)

Mehron's iNtense Pro<sup>™</sup> Pressed Powders are vegan, matte finish pressed pigments. iNtense Pro<sup>™</sup> is available in a vast array of shades that range from bold neons, to soft neutrals. iNtense Pro<sup>™</sup> Pressed Powders are versatile enough to be used for beauty looks or on top of body paint to sculpt and define creative looks. Available individually or in a variety of 8 shade palettes.