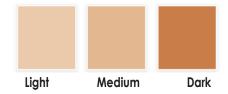

#### Touch-Up<sup>™</sup> Matte Finishing Anti-Shine Gel (Product Code #134)

Mehron's Touch-Up™ Matte Finishing Anti-Shine Gel removes shine instantly. A single dab instantly removes the shine from all makeup applications. Use alone on bare skin to remove shine and glare. This advanced vegan gel is available in 3 skin-tone adaptable tints: Light, Medium, and Dark.