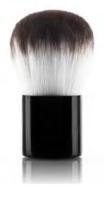

#### Face Kabuki Brush (Item #350)

Made of hand tied goat hair, this ultra-soft brush is ideal for applying loose o pressed powders. Mehron's Face Kabuki is extremely gentle on the skin while giving an ultra-fresh, clean flawless finish.