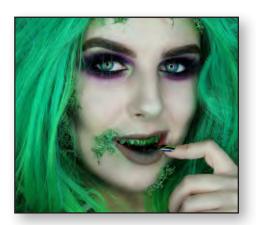

#### Tooth FX™ (Item #TFX)

Safe, non-toxic, paint-on liquid tooth color that dries instantly. Available in Black, White, Blood Red, Nicotine, Spinach, & Gold. Comes in a .125oz bottle with brush applicator.