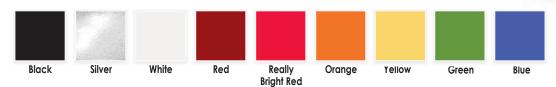

#### EDGE<sup>™</sup> Face and Body Paint (Item #910)

Mehron EDGE, with its fully opaque coverage and blend-resistant application characteristics, provides the perfect match to Mehron easily blendable Paradise Makeup AQ<sup>™</sup>. Great for design outlines, crisp color transitions, and a perfectly flawless EDGE. Mehron EDGE is vegan, water-activated, and offers an extremely bold payoff. Available in 6 individual shades and a 6-Color Palette.

#### Laurel Charleston Backstage 12 Color EDGE™ Palette (Item #910-PAL-LC)

Mehron has teamed up with pro makeup artist Laurel Charleston to create the Limited Edition Backstage Palette! This water-activated palette features 12 shades of our EDGE™ face & body paint. Perfect for creating all sorts of graphic liner designs, full body paints, and exciting pops of color with sharp line work! This palette includes 8 brand new, limited edition shades of EDGE™ that were co-created with Laurel to provide an on tour color scheme akin to the shades she uses when working with her celebrity clients!