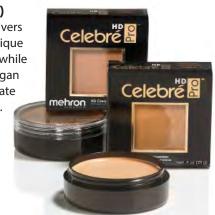

#### Celebré Pro-HD™ Cream Foundation (Item #201)

Our best-selling, Celebré Pro-HD<sup>™</sup> Cream foundation delivers smooth, flawless coverage for all skin types. Mehron's unique formula can be customized for sheer to full coverage, all while leaving skin looking camera ready. The fragrance-free, vegan formula contains the powerful antioxidants of pomegranate and vitamin E, as well as aloe vera to help soothe the skin.

Comes in a variety of shades and undertones to suite most complexions. Available in individual shades, 12 Color Palette (#201-Pal-CH), and a 20 Color Pro Palette (#201-Pal-A).

Dark 1

Dark 2

Dark 3

Dark 0

mehron