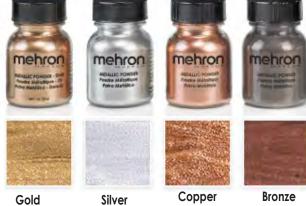

#### Metallic Powder (Item #129)

Gold, Silver, Bronze, Rose Gold, Lavender, and Copper Metallic Powders can be used alone for a subtle pop of color and shine or can be combined with Mehron's Mixing Liquid to create the intense luster of real metals. These ultra-fine vegan pigments create dramatic designs and effects.

#### Metallic Powder with Mixing Liquid (Item #129-ML-)

Mehron's Metallic Powder with Mixing Liquid set is perfect for creating molten metal eveliner looks. Metallic Powder can be used alone for a subtle sheer color or mixed with Mixing Liquid to create the intense color and shine of real metals. The professional, vegan formulas are long-wear and transfer resistant. Available in Gold, Silver, Bronze, Copper, Lavender or Rose Gold .17 oz (5 g) container with removable sifter and comes with 1 fl oz (30 ml) Mixing Liquid.

Gold

Silver Copper

Bronze