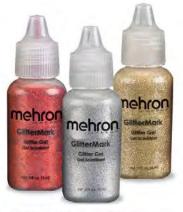

#### GlitterMark™ (Item #227)

GlitterMark<sup>™</sup> was designed with the professional face and body painter in mind. Formulated with the same fine cosmetic grade glitter you'll find in GlitterDust™, GlitterMark suspends the glitter in a vegan, water-based gel perfect for creating fine lines and details. GlitterMark™ comes in an easy squeeze tube and is available in a variety of colors!

Red

**Orange** Harvest

Gold

Holiday Green

Blue

**Black** 

Silver

**Crystal White** 