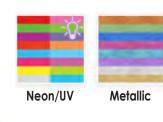

## Paradise

Mehron's world-famous, premium quality, water-based fx paint. Our Metallic collection contains highly pigmented, shimmering metallic hues while our Neon UV Glow shades provide bold color in daylight and a bright colorful glow under UV light.