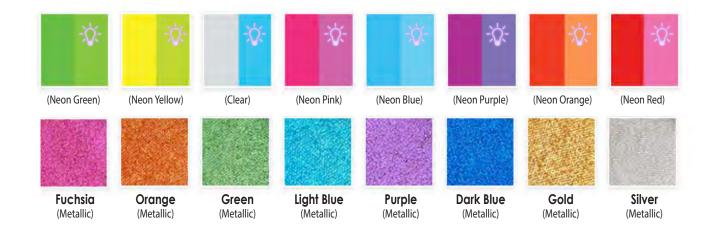

#### Paradise Makeup AQ™ Glitter (Item #827)

These dramatic glitters allow you to achieve ultra-reflective looks that draw attention! Our shimmering full-size glitter particles produce bold dramatic effects. Paradise Glitter reflects light with a brilliant, sparkling luster. Available in a .25 oz. size and a full range of vibrant colors.

Silver

Gold Orange

**Pastel** 

Green

Green

Pastel Sky Blue

Blue

**Purple** 

**Pastel** Lavender

Harvest