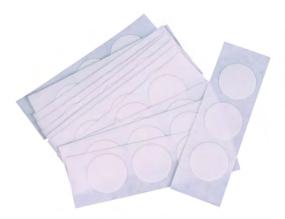

Available in Clear, Light Flesh, Dark Flesh, and Zombie shades in 1oz, 4.5oz, 9oz, & 16oz bottles.