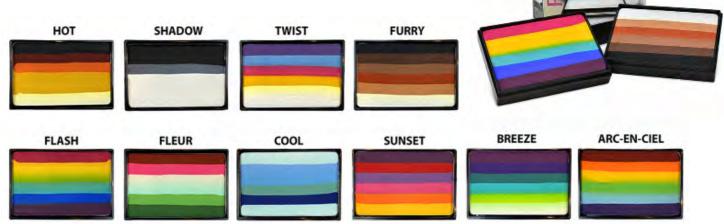

#### Paradise FX<sup>™</sup> 8 Color Palettes (Item #808)

Paradise FX<sup>™</sup> shades are available in 8-Color Magnetic palettes

#### Paradise FX<sup>™</sup> Refill Size .25oz (7g) (Item #801)

Refills can easily pop in and out of our magnetic 8-Color palettes to refill and customize!