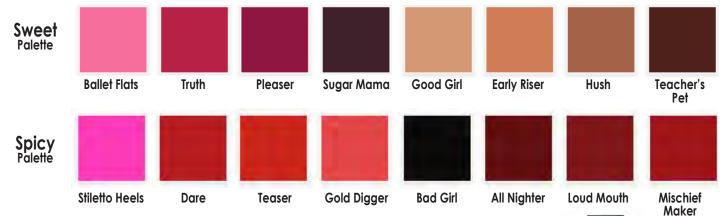

#### L.I.P Cream (Item #108)

Mehron's L.I.P Creams are highly pigmented, vegan lip shades in a luscious semi-matte finish. Flavor and fragrance free, with a blend of antioxidant rich Cranberry Oil and Vitamin E, plus super-moisturizing Hyaluronic Acid, Jojoba Oil, Shea Butter and Mango Butter, Mehron's L.I.P Creams drench your lips in continuous hydration. Our 16 varied shades showcase a range of classic to bold lip colors. Available in two eight color palettes that cater to all makeup lovers, artists and professionals.

#### LipStix<sup>™</sup> Sealer (Item #LF-SEAL)

LipStix<sup>™</sup> Sealer is specially developed to prevent lipstick from smudging, bleeding or transferring. Used by professionals around the globe to keep all varieties of lip makeup in place. Dries clear without a tacky feel. A trade secret and a true must-have for any artist.