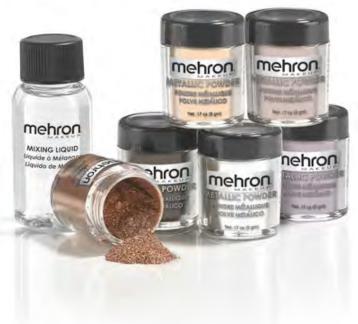

#### Metallic Powder (Item #129)

Gold, Silver, Bronze, Rose Gold, Lavender, and Copper Metallic Powders can be used alone for a subtle pop of color and shine or can be combined with Mehron's Mixing Liquid to create the intense luster of real metals. These ultra-fine vegan pigments create dramatic designs and effects.

#### Mixing Liquid (Item #129M and 129MH)

Mehron's world-renowned Mixing Liquid is a must-have in every artist's kit! The professional, vegan formula makes products transfer-proof and water-resistant for extreme long-wear. Add Mixing Liquid to loose pigments like Mehron's Precious Gem Powder or Metallic Powders to create an intense opaque color! It can also be used to thin products like Liquid Makeup so they can be run through an airbrush. Available in 1oz and 4.5oz bottles.

#### Metallic Powder with Mixing Liquid (Item #129-ML-)

Mehron's Metallic Powder with Mixing Liquid set is perfect for creating molten metal eveliner looks. Metallic Powder can be used alone for a subtle sheer color or mixed with Mixing Liquid to create the intense color and shine of real metals. The professional, vegan formulas are long-wear and transfer resistant. Available in Gold, Silver, Bronze, Copper, Lavender or Rose Gold .17 oz (5 g) container with removable sifter and comes with 1 fl oz (30 ml) Mixing Liquid.