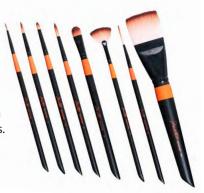

#### Stageline Makeup Brushes (Item #304-340)

Stageline Makeup Brushes are designed for SFX and other professional makeup creations. The bristles are made of golden nylon and come in a variety of sizes and tips to assist in all types of makeup application. Also available in a 5-piece Special FX Tool Set that contains the essential brushes to get started in SFX plus a puff and a spatula!

#### Paradise Makeup AQ™ Brushes (Item #800 - 842)

Paradise Makeup AQ™ Brushes are a staple for any face or body painting. The custom length acrylic handles, luxurious synthetic bristles, and durable ferrules allow for ease of handling while painting both the face and body. Available in a variety of styles and sizes for use with Paradise Makeup AQ™ and Paradise Makeup AQ Prisma™ BlendSet. Also available in 3-piece and a 8-piece value set that includes a travel case for convenient storage and protection.

#### Mehron Pro Face & Body Makeup Brushes (Item #8MR)

These Signature Brushes feature two-tone nylon bristles, encased in a brass ferrule which is coated black for design and durability. The customized wood handle is specially designed for the professional artist. The ingenious angled end of the handle was designed to precisely shift away any unwanted strands of hair from the canvas without smudging the design. Available in a variety of styles and sizes.