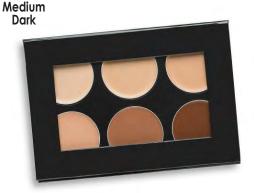

#### Celebré Pro-HD™ Pressed Powder Palette (Item #210-PAL-CH)

Celebré Pro-HD™ Pressed Powder foundation delivers satin-smooth buildable coverage for a natural matte finish. This innovative formula is vegan, fragrance-free, and designed for all skin types. Powerful antioxidants from pomegranate and vitamin E as well as aloe vera to help soothe the skin. The 12 Color Pro Palette is perfect for professional makeup artists or to highlight and contour.