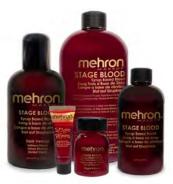

#### Stage Blood (Item #152)

Mehron's professional syrup-based blood for fresh blood effects. Stage Blood will not dry, so the blood will

continue to drip and retain its wet finish. Safe, edible, and vegan, ideal for blood capsules to create a bleeding mouth effect. Available in Bright Arterial .5oz, .5oz with capsules, 1oz, 4.5oz, 9oz, and 16oz and Dark Venous 1oz, 4.5oz, 9oz, and 16oz.