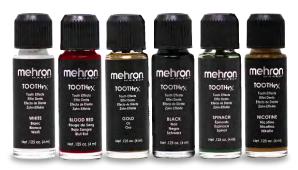

#### Tooth FX™ (Item #TFX)

Safe, non-toxic, paint-on liquid tooth color that dries instantly. Available in Black, White, Blood Red, Nicotine, Spinach, & Gold. Comes in a .125oz bottle with brush applicator.