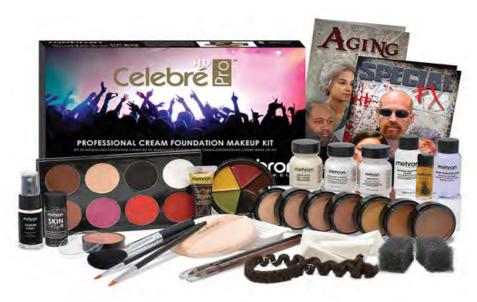

#### Celebré™ Pro-HD Cream Foundation Makeup Kit (Item #CPK)

Mehron's Celebré<sup>™</sup> Pro-HD makeup kit has everything a professional makeup artist needs for stage, screen, and photography applications. Available in three varieties of shades: Light/Medium, Dark and HD Media. Each Kit includes: Step-by-step pictorial instructions for Aging and Special Effects, 7 full size Celebré Pro- HD<sup>™</sup> Makeup Bases, 8 Accent Shade Palette, 1 oz. Makeup Remover Lotion, 1 oz. Latex with Applicator, 1 oz. Hair White with Applicator, 7″ Black and Brown Pencil Liners, Colorset Powder, 1 oz. Makeup Putty/Wax, Stage Blood, Crepe Hair, Bruise ProColoRing<sup>™</sup>, Spirit Gum, 1 oz. Bottle Spirit Gum Remover, Barrier Spray, Skin Prep-Pro, 2 Stipple Sponges, Non-Latex Triangular Foam Wedges, Velour Powder Puff, Professional Powder Brush, Stageline Fine Point Brush, and Stageline Brush 3/16″. All the Professional Mehron products you need at an exceptional value!