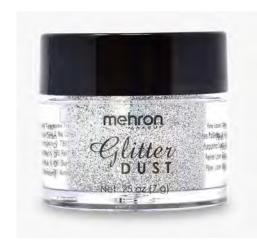

#### GlitterDust™ (Item #127)

An extremely fine cosmetic grade glitter that can be dusted on the hair and body to add a subtle but dramatic effect. GlitterDust™ reflects light with a shimmery luster. Available in an array of shimmering shades.