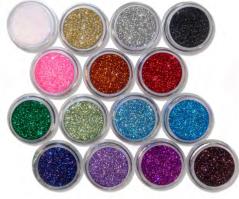

#### **GLITTER & METALLICS**

#### Paradise Makeup AQ™ Glitter (Item #827)

These dramatic glitters allow you to achieve ultra-reflective looks that draw attention! Our shimmering full-size glitter particles produce bold dramatic effects. Paradise Glitter reflects light with a brilliant, sparkling luster. Available in a .25 oz. size and a full range of vibrant colors.

Silver

Gold Orange

**Pastel** 

Green

Green

Pastel Sky Blue

Blue

**Purple** 

**Pastel** Lavender

Harvest