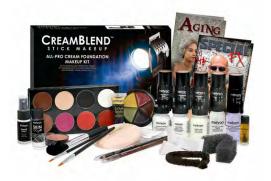

#### CreamBlend™ All-Pro Stick Makeup Kit (Item #K400)

Mehron's All-Pro CreamBlend<sup>™</sup> Makeup Kit has everything a professional makeup artist needs for stage, screen and photography. Available in five varieties of shades: Fair, Medium, Dark, and HD Media. The Kit includes: Step-by-step pictorial instructions for Aging and Special Effects, 5 Full Size CreamBlend<sup>™</sup> Makeup Sticks, 8 Accent Shade Palette, 1 oz. Makeup Remover Lotion, 1 oz. Latex with Applicator, 1 oz. Hair White with Applicator, 7″ Black and Brown Pencil Liners, Colorset Powder, 1 oz. Makeup Putty/Wax, Stage Blood, Crepe Hair, Bruise ProColoRing<sup>™</sup>, Spirit Gum, 1 oz. Bottle Spirit Gum Remover, Barrier Spray, Skin Prep-Pro, 2 Stipple Sponges, Non-Latex Triangular Foam Wedges, Velour Powder Puff,