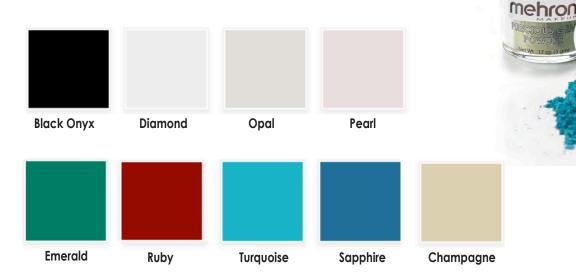

#### Paradise Makeup AQ™ Glitter (Item #827)

These dramatic glitters allow you to achieve ultra-reflective looks that draw attention! Our shimmering full-size glitter particles produce bold dramatic effects. Paradise Glitter reflects light with a brilliant, sparkling luster. Available in a .25 oz. size and a full range of vibrant colors.

Silver

Gold Orange

**Pastel** 

Green

Green

Pastel Sky Blue

Blue

**Purple** 

**Pastel** Lavender

Harvest