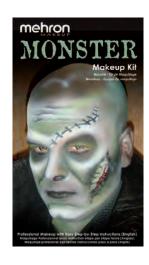

#### Monster/Frankenstein Professional Makeup Kit (Item #KMP-M)

The Monster/Frankenstein Character Kit has all of the professional makeup essentials you need to transform yourself into Frankenstein's Monster! Developed by professional makeup artists, Mehron provides you with step-by-step directions that will enable you to apply this makeup like a pro. Kit includes: Step-by-Step Pictorial Instructions, 5-Color Makeup Palette, Colorset Powder, Modeling Putty/Wax, Powder Puff, Cosmetic Brush, Pencil Liner, and Non-Latex Triangular Foam Wedge.