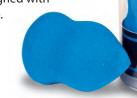

The unique acorn design makes makeup application a breeze. The shape contours to hard-to-reach areas, while its soft texture is gentle to the touch. Mehron's Face Smoothie is designed with "smart" curves that perfectly fit the contours of the face, leaving makeup flawless and undetectable.

Mehron's Face Smoothie is latex and odor-free. Get an airbrush quality look when applying any of