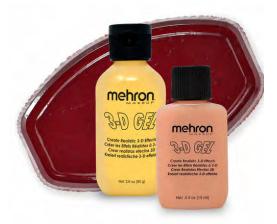

#### 3-D Gel (Item #142)

Gelatin-based special effects product for creating realistic skin and prosthetic pieces. Heat 3-D Gel until it is liquefied and apply to skin for realistic SFX creations. Product will cure to a flexible, rubbery consistency. Available in Clear, Flesh and Blood Red. Variants are available in 0.5 oz bottle, 2oz bottle, or 8oz Slab.