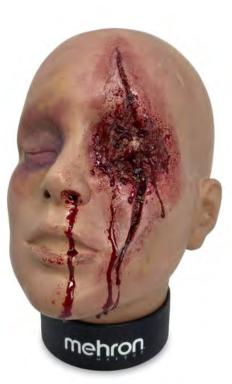

#### Practice Head (Item #HEAD)

Running out of willing test subjects? We have the answer, Mehron's Face Painting Practice Head! Guaranteed to hold still, not rub his or her eyes and never run out of patience. This professional quality, washable practice head is the ideal learning tool to perfect face painting basics, practice specific techniques, test new makeup products and create your own unique designs. Made of durable vinyl which is smooth in texture for easy paint applications and blending of shades and colors.