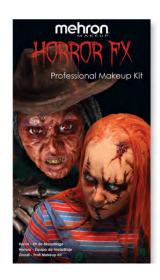

Bring nightmares to life with Mehron's Horror FX Professional Makeup Kit! This complete kit includes all the makeup and tools necessary to transform into an Evil Doll or a terrifying Dream Demon. Whether you're a makeup novice or a seasoned artist, this kit comes with a visual step-by-step instruction booklet crafted by our professional makeup artists to guide you through the process. Kit also includes a Tri-Color Cream Paint Palette, Stageline Makeup Brush, Coagulated Blood, Blood 3-D Gel, Colorset Powder, Powder Puff, & Non-Latex Foam Wedges.