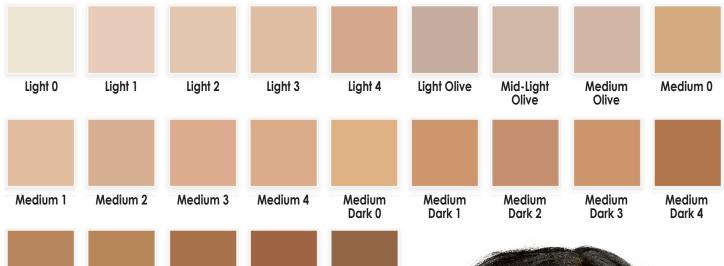

#### Celebré Pro-HD™ Cream Foundation (Item #201)

Our best-selling, Celebré Pro-HD<sup>™</sup> Cream foundation delivers smooth, flawless coverage for all skin types. Mehron's unique formula can be customized for sheer to full coverage, all while leaving skin looking camera ready. The fragrance-free, vegan formula contains the powerful antioxidants of pomegranate and vitamin E, as well as aloe vera to help soothe the skin.

Comes in a variety of shades and undertones to suite most complexions. Available in individual shades, 12 Color Palette (#201-Pal-CH), and a 20 Color Pro Palette (#201-Pal-A).

Dark 1

Dark 2

Dark 3

Dark 0

mehron