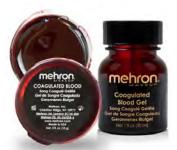

#### Coagulated Blood Gel (Item #151)

Coagulated blood is an extremely thick syrup-based blood. The vegan formula does not drip or dry down. Excellent for blood clots, scrapes, and scabbing effects. Available in .5oz and 1oz jar.