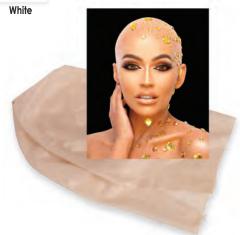

Grey

**Light Brown** 

Brown

**Blonde** 

**Light Grey** 

Medium Dark Grey

This professional quality, full size Bald Cap is made from natural latex for a perfect fit. Mehron Bald Caps are used by makeup artists worldwide for stage and screen performances. Available individually or in a Premium Bald Cap Kit which includes all the necessary products for a realistic look at a great value.