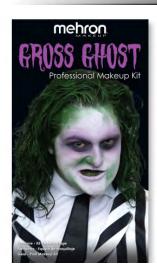

#### Gross Ghost Professional Makeup Kit (Item #KMP-BG)

Turn into the recently deceased with Mehron's Gross Ghost Professional Makeup Kit! This complete kit includes all the makeup and tools necessary to transform into the ghost with the most. Whether you're a makeup novice or a seasoned artist, this kit comes with a visual step-by-step instruction booklet crafted by our professional makeup artists to guide you through the process. Kit includes a Tri-Color Cream Paint Palette, Clown White Lite, Spinach Tooth FX, Green Liquid Makeup, Colorset Powder, Stipple Sponge, & a Powder Puff.