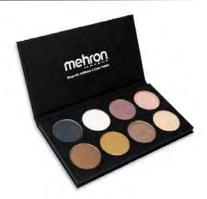

#### Celebré Pro-HD™ Pressed Powder Palette (Item #210-PAL-CH)

Celebré Pro-HD™ Pressed Powder foundation delivers satin-smooth buildable coverage for a natural matte finish. This innovative formula is vegan, fragrance-free, and designed for all skin types. Powerful antioxidants from pomegranate and vitamin E as well as aloe vera to help soothe the skin. The 12 Color Pro Palette is perfect for professional makeup artists or to highlight and contour.