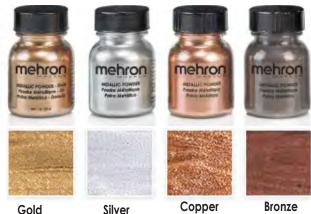

#### Metallic Powder (Item #129)

Gold, Silver, Bronze, Rose Gold, Lavender, and Copper Metallic Powders can be used alone for a subtle pop of color and shine or can be combined with Mehron's Mixing Liquid to create the intense luster of real metals. These ultra-fine vegan pigments create dramatic designs and effects.

#### Metallic Powder with Mixing Liquid (Item #129-ML-)

Mehron's Metallic Powder with Mixing Liquid set is perfect for creating molten metal eveliner looks. Metallic Powder can be used alone for a subtle sheer color or mixed with Mixing Liquid to create the intense color and shine of real metals. The professional, vegan formulas are long-wear and transfer resistant. Available in Gold, Silver, Bronze, Copper, Lavender or Rose Gold .17 oz (5 g) container with removable sifter and comes with 1 fl oz (30 ml) Mixing Liquid.

Gold

Silver Copper

Bronze