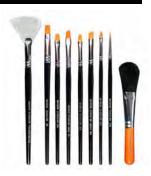

#### Stageline Makeup Brushes (Item #304-340)

Stageline Makeup Brushes are designed for SFX and other professional makeup creations. The bristles are made of golden nylon and come in a variety of sizes and tips to assist in all types of makeup application. Also available in a 5-piece Special FX Tool Set that contains the essential brushes to get started in SFX plus a puff and a spatula!