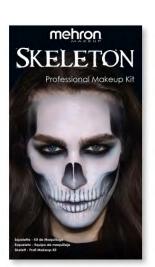

#### Skeleton Professional Makeup Kit (Item #KMP-S)

Mehron's complete Skeleton Character Kit contains all of the professional makeup, applicators and accessories needed to create a classic Skeleton Character. Kit includes: Step-by-Step Pictorial Instructions, Tri-Color Makeup Palette, Pencil Liner, Colorset Powder, Makeup Remover Towelette, Non-Latex Triangular Foam Wedge and Powder Puff. All the Professional Mehron products you need at an exceptional value!