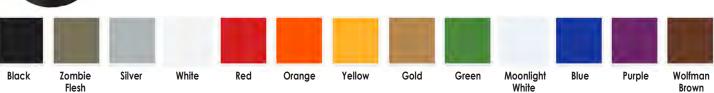

#### CreamBlend™ Stick Makeup (Item #400)

CreamBlend<sup>™</sup> Stick Makeup is a highly pigmented, cream makeup in a convenient ultra-portable stick. Our vegan, full-coverage formula is developed to withstand the utmost in extreme performance conditions including Hollywood and Broadway's hot stage lights. CreamBlend<sup>™</sup> Stick comes in a wide assortment of complexion shades and bold colors to meet the needs of artists in all areas of performance, beauty, and drag makeup.

#### CreamBlend™ Bold Shades

#### $\textbf{CreamBlend}^{\text{\tiny{IM}}}\textbf{Complexion Shades}$