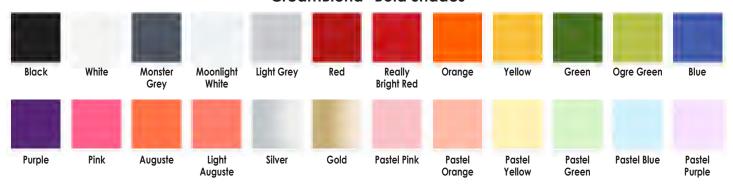

ts. Paradise Glitter reflects light with a brilliant, sparkling luster. Available in a .25 oz. size and a full range of vibrant colors.





Silver

























Gold Orange

**Pastel** 

Green

Green

Pastel Sky Blue

Blue

**Purple** 

**Pastel** Lavender

Harvest



#### CreamBlend™ Stick Makeup (Item #400)

CreamBlend<sup>™</sup> Stick Makeup is a highly pigmented, cream makeup in a convenient ultra-portable stick. Our vegan, full-coverage formula is developed to withstand the utmost in extreme performance conditions including Hollywood and Broadway's hot stage lights. CreamBlend<sup>™</sup> Stick comes in a wide assortment of complexion shades and bold colors to meet the needs of artists in all areas of performance, beauty, and drag makeup.



#### CreamBlend™ Bold Shades



#### $\textbf{CreamBlend}^{\text{\tiny{IM}}}\textbf{Complexion Shades}$





#### Clown White (Item #130)

Consistency in quality and coverage are what makes Mehron's Clown White the first choice of professional clowns. Our smooth, ultra-white cream is instantly opaque without dryness or cracking, even under the most demanding of performance conditions.

Available in 2.25oz, 6oz, and 16oz jars.



#### Clown White Lite (Item #131)

Mehron's Clown White Lite offers an alternative consistency to our traditional Clown White. Greaseless and talc-free, Mehron's Clown White Lite is enriched with vitamin E and is formulated to create a light weight, but opaque cream makeup. Available in a 2oz and 7oz jar.





#### Clown Pink (Item #132)

Mehron's popular clown makeup base in a rich, opaque pin