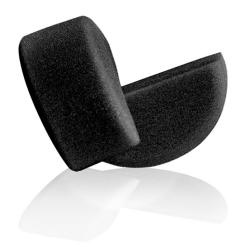

#### Paradise Makeup AQ™ Sponge Applicator (Item #821-B)

This specially designed semi-smooth, non-latex foam sponge is perfect for applying Paradise Makeup AQ™. With its variety of contours and flat edges, Mehron's Paradise AQ™ Sponge Applicators provide a controlled, smooth, even application every time.

Contains two half circle sponges in each pack.