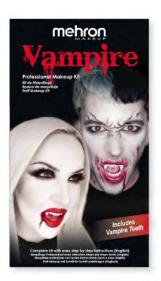

#### Vampire Professional Makeup Kit (Item #KMP-V)

Mehron's Vampire Character Kit contains all the required makeup to transform into a blood sucking creature of the night! Kit includes: Vampire Tri Color Cream Palette, Stage Blood, Colorset Powder, Matte Black Eye Powder, Black Pencil Liner, Vampire Fangs, Non Latex Foam Sponges, Powder Puff, Stageline Brush, and Step-by-Step pictorial instructions.