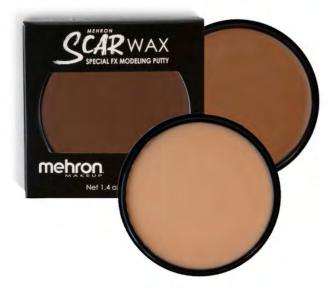

#### Scar Wax (Item #137)

Mehron's Scar Wax is a soft, flexible modeling wax that can be shaped to create realistic looking cuts, bullet holes, broken noses, and other SFX wounds. The professional vegan formula is easy to mold and stays flexible on the skin for long wear. Available in three skin tone shades.