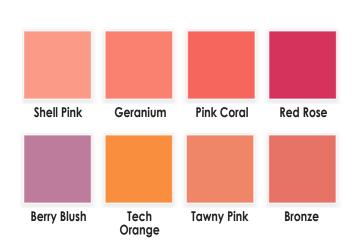

#### CHEEK Powder (Item #202)

Mehron's Cheek Powder features 8 vegan, matte blushes in natural sculpting shades. The highly pigmented, long-wear formula offers buildable coverage for a natural flush of color. Available in individuals or an 8 Color Palette.

**Just Peachy** 

Rosewood

**Tropicoral** 

Wineberry

Mocha

CHEEK Cream (Item #104)

Mehron's Cheek Cream is a highly pigmented vegan, cream blush. The professional formula is light-weight, non-greasy, and melts into the skin to add the perfect pop of color to the cheeks. The coverage is buildable and dries down to a satin finish. Available in an 8 Color Palette.