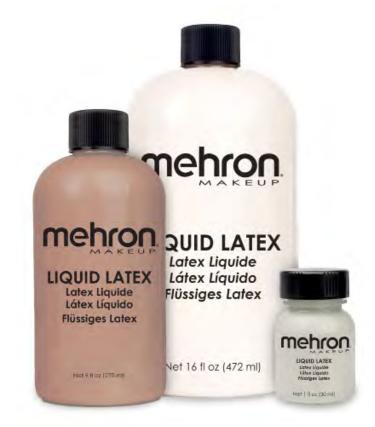

#### Liquid Latex (Item #117)

Liquid Latex is one of the most versatile special effects products on the market! Use this professional, vegan formula as an adhesive to adhere appliances to the skin, use to seal wax, create 3D effects like wounds by mixing latex with materials like cotton, or apply directly to the skin to create textured effects like aged skin, peeling skin.

Available in Clear, Light Flesh, Dark Flesh, and Zombie shades in 1oz, 4.5oz, 9oz, & 16oz bottles.