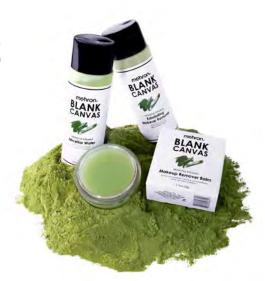

#### Mehron Blank Canvas™ Micellar Water (Item #187)

This no-rinse Matcha Green Tea makeup remover and cleansing water effortlessly lifts stubborn pigments from everyday beauty to face and body paints or special FX makeup without harsh scrubbing. Infused with Hyaluronic Acid, Aloe, Matcha, and cleansing Micelles, it's perfect for removing highly pigmented, water-based paints like Paradise Makeup AQ™ while nourishing and hydrating the skin.

#### Mehron Blank Canvas™ Exfoliating Makeup Remover (Item #186)

An effective yet gentle makeup-removing scrub infused with a powerhouse blend of Volcanic Pumice and Green Tea Leaves that swiftly tackles the toughest makeup applications. This extra-strength formula is ideal for buffing away staining left behind by highly pigmented cosmetics or sticky adhesives. Enriched with Matcha Green Tea, Aloe, Hyaluronic Acid, and Volcanic Pumice to scrub away any trace of makeup.

#### Mehron Blank Canvas™ Makeup Remover Balm (Item #188)

This Matcha Green Tea balm transforms into a lightweight oil that effortlessly dissolves even the most stubborn makeup. This balm is your go-to solution for removing everyday cosmetics, body paint, or special effects makeup products. Ideal for melting away cream makeup easily, including hard-to-remove grease paints. Infused with Matcha Green Tea, Squalane, & Aloe, as well as Shea Butter and Jojoba Oil for added hydration.