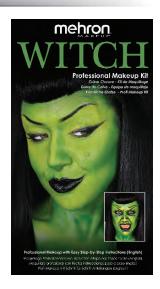

#### Witch Professional Makeup Kit (Item #KMP-W)

This easy to use classic Witch Character Kit will transform even the most dazzling beauty into a scary witch! Just follow the step-by-step instructions when applying this professional performance makeup and you will become the wicked witch of the East, West, North or South. Kit includes: Step-by-Step Pictorial Instructions, 3-Color Makeup Palette, Pencil Liner, Colorset Powder, Cosmetic Brush, Non-Latex Triangular Foam Wedge, Powder Puff, Tooth FX, Adhesive Tape and, of course, an ugly wart.