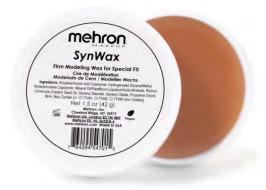

#### SynWax<sup>™</sup> (Item #147)

A synthetic, vegan wax which is easily manipulated to form cuts and other molded shapes. Mehron's SynWax stays flexible and is great for eyebrow blocking and creating features on moving body parts like the face and joints. Available in .4 oz, .4oz with Fixative "A", 1.5 oz, and 10 oz.