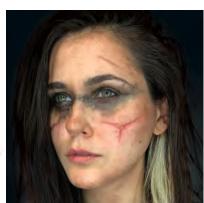

#### Bruise ProColoRing™ (Item #505-B)

Mehron's Bruise Ring is a vegan, cream makeup used to create a realistic bruise effect. It contains 5 colors necessary to create a variety of bruise types, from fresh to healing.