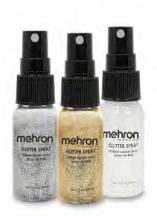

#### GlitterSpray™ (Item #228)

The same fine glitter as GlitterDust<sup>™</sup> but in a quick and easy pump spray bottle. GlitterSpray<sup>™</sup> can be applied to the face, body, hair, and even clothing! The professional, vegan formula makes sure the glitter adheres without fallout. Available in 1oz spray bottle in an array of sparkling colors.