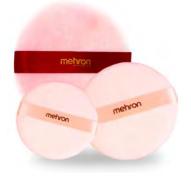

#### Powder Puff (Item #123/123-L)

Our professional quality Mehron Powder Puffs are used to evenly press powders into cream makeup. These extra soft Powder Puffs evenly distribute all types of Mehron powders to create that perfect set. Available in 3.5" Puff, 3.5" set of 12 Puffs, 4.75" Puff, and a 5.75" Body Puff.