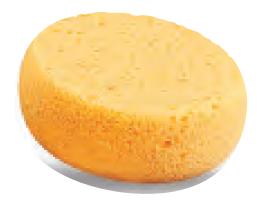

#### Foam "Hydra" Sponge Applicator (Item #121)

Mehron's "Hydra" Sponge has a smooth, pliable surface for an even application of Liquid Makeup. The easy to handle synthetic sponge allows for complete control and flexibility, particularly when used wet and with Mehron's Liquid Makeup. Approximately 3" in diameter.