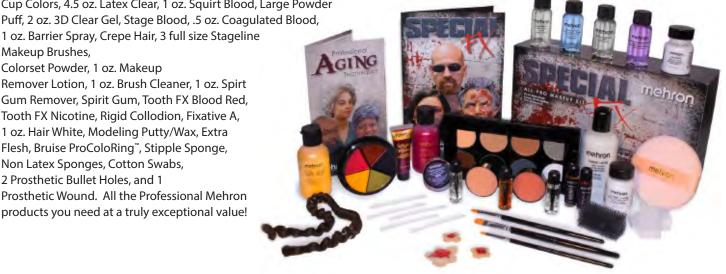

#### Special FX All-Pro Makeup Kit (Item #KSPFX)

With nearly 100 years of professional performance Makeup expertise, only Mehron can offer the ultimate Special FX All-Pro Makeup Kit! This Mehron makeup kit is fully equipped with an unbelievable array of makeup and tools.

Everything needed to create simple to advanced makeup applications! This exclusive kit includes: Step-by-step pictorial instructions for special effects and aging, 8-color palette with 3 Mask Covers and 5 Color Cup Colors, 4.5 oz. Latex Clear, 1 oz. Squirt Blood, Large Powder

1 oz. Barrier Spray, Crepe Hair, 3 full size Stageline

Makeup Brushes,

Colorset Powder, 1 oz. Makeup Remover Lotion, 1 oz. Brush Cleaner, 1 oz. Spirt Gum Remover, Spirit Gum, Tooth FX Blood Red, Tooth FX Nicotine, Rigid Collodion, Fixative A, 1 oz. Hair White, Modeling Putty/Wax, Extra Flesh, Bruise ProColoRing<sup>™</sup>, Stipple Sponge, Non Latex Sponges, Cotton Swabs, 2 Prosthetic Bullet Holes, and 1 Prosthetic Wound. All the Professional Mehron products you need at a truly exceptional value!