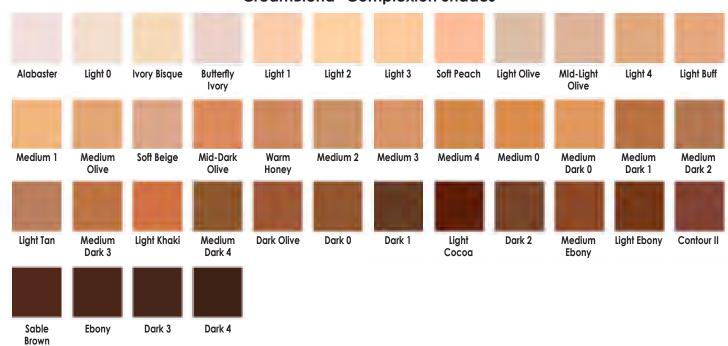

ilable in a .25 oz. size and a full range of vibrant colors.





Silver

























Gold Orange

**Pastel** 

Green

Green

Pastel Sky Blue

Blue

**Purple** 

**Pastel** Lavender

Harvest



#### CreamBlend™ Stick Makeup (Item #400)

CreamBlend<sup>™</sup> Stick Makeup is a highly pigmented, cream makeup in a convenient ultra-portable stick. Our vegan, full-coverage formula is developed to withstand the utmost in extreme performance conditions including Hollywood and Broadway's hot stage lights. CreamBlend<sup>™</sup> Stick comes in a wide assortment of complexion shades and bold colors to meet the needs of artists in all areas of performance, beauty, and drag makeup.



#### CreamBlend™ Bold Shades



#### $\textbf{CreamBlend}^{\text{\tiny{IM}}}\textbf{Complexion Shades}$





#### Clown White (Item #130)

Consistency in quality and coverage are what makes Mehron's Clown White the first choice of professional clowns. Our smooth, ultra-white cream is instantly opaque without dryness or cracking, even under the most demanding of performance conditions.

Available in 2.25oz, 6oz, and 16oz jars.



#### Clown White Lite (Item #131)

Mehron's Clown White Lite offers an alternative consistency to our traditional Clown White. Greaseless and talc-free, Mehron's Clown White Lite is enriched with vitamin E and is formulated to create a light weight, but opaque cream makeup. Available in a 2oz and 7oz jar.





#### Clown Pink (Item #132)

Mehron's popular clown makeup base in a rich, opaque pink shade. Clown Pink is popular for creating highlights and a rosy glow. Ava