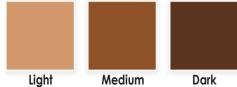

#### Scar Wax (Item #137)

Mehron's Scar Wax is a soft, flexible modeling wax that can be shaped to create realistic looking cuts, bullet holes, broken noses, and other SFX wounds. The professional vegan formula is easy to mold and stays flexible on the skin for long wear. Available in three skin tone shades.