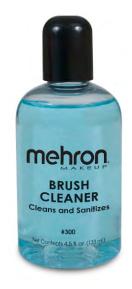

A blend of advanced grease cutting solvents that clean and sanitize natural and synthetic brushes. Dries quickly allowing for fast reuse of the brushes.