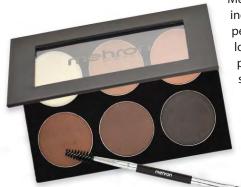

Celebra

Saffron

Sienna

Translucent

Light/ Medium

Celebré Pro-HD™ Conceal-It Palette (Item #605-C)

Celebre Pro-HD <sup>™</sup> Conceal-It Palette

delivers smooth, buildable coverage for every skin type. Conceal-It is vegan, fragrance-free, and contains our proprietary blend of vitamin E, antioxidant rich pomegranate, and aloe vera to soothe the skin.

#### Celebré Pro-HD™ Correct-It Palette (Item #605-N)

Celebre Pro-HD<sup>™</sup> Correct-It is a multi-use cream makeup that is perfect for neutralizing and correcting varying skin discolorations. This pro formula is vegan, fragrance-free, and infused with vitamin E, aloe vera, and the anti-oxidant power of pomegranate to help soothe the skin.