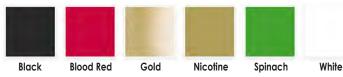

#### Tooth FX™ (Item #TFX)

Safe, non-toxic, paint-on liquid tooth color that dries instantly. Available in Black, White, Blood Red, Nicotine, Spinach, & Gold. Comes in a .125oz bottle with brush applicator.