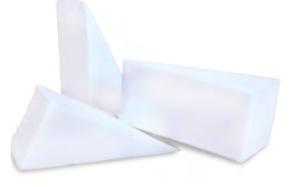

#### Non-Latex Triangular Foam Wedge (Item #121-L)

A smooth, closed cell non-latex foam sponge designed specifically to apply a variety of cream makeups or liquid latex. Provides an effortless, even application every time.

Available in a 6 pack or bulk 72 value pack.