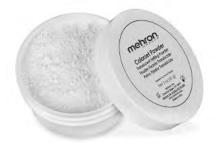

Available in .5oz and 2oz.

Mehron's Setting Powder is a finely processed, vegan setting powder used to set any makeup. This advanced formula contains moisture absorbing properties to extend makeup wearability. Available in Translucent and Ultra White. Comes in a 1oz jar with sifter.