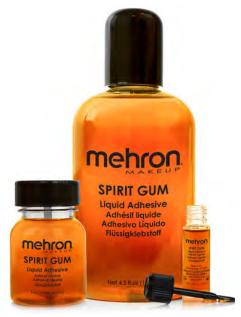

#### Spirit Gum (Item #118 & #118-A/R)

A professional liquid adhesive for adhering crepe hair, wigs, bald caps, and other special FX appliances. Available in a Standard formula .125oz, 1oz, 4.5oz, and .125oz with Spirit Gum Remover or Matte formula 1oz, 4.5oz.