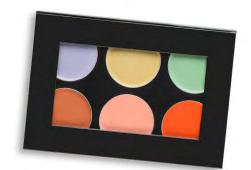

#### Celebré Pro-HD™ Correct-It Palette (Item #605-N)

Celebre Pro-HD<sup>™</sup> Correct-It is a multi-use cream makeup that is perfect for neutralizing and correcting varying skin discolorations. This pro formula is vegan, fragrance-free, and infused with vitamin E, aloe vera, and the anti-oxidant power of pomegranate to help soothe the skin.