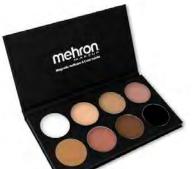

#### Celebré Pro-HD™ Pressed Powder Palette (Item #210-PAL-CH)

Celebré Pro-HD™ Pressed Powder foundation delivers satin-smooth buildable coverage for a natural matte finish. This innovative formula is vegan, fragrance-free, and designed for all skin types. Powerful antioxidants from pomegranate and vitamin E as well as aloe vera to help soothe the skin. The 12 Color Pro Palette is perfect for professional makeup artists or to highlight and contour.