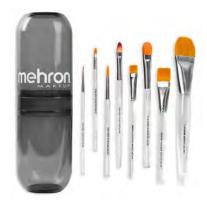

#### Paradise Makeup AQ™ Brushes (Item #800 - 842)

Paradise Makeup AQ™ Brushes are a staple for any face or body painting. The custom length acrylic handles, luxurious synthetic bristles, and durable ferrules allow for ease of handling while painting both the face and body. Available in a variety of styles and sizes for use with Paradise Makeup AQ™ and Paradise Makeup AQ Prisma™ BlendSet. Also available in 3-piece and a 8-piece value set that includes a travel case for convenient storage and protection.