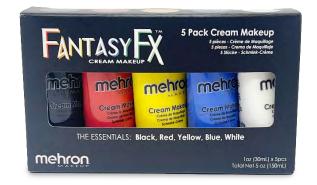

#### Fantasy FX™ Cream Makeup (Item #FFX)

Mehron's revolutionary Fantasy FX<sup>™</sup> formula glides onto the skin like cream makeup but since it's water-based it doesn't have to be set with powder and removes easily with soap and water. This face & body paint is highly pigmented, vegan, and comes in a convenient 1 oz. squeeze tube for quick and easy makeup application.

#### Fantasy FX™ 5 Pack Essential Set (Item #FFX5-E)

The 5 Pack "Essential" set includes all the necessary Fantasy FX™ shades you need to create any look you can think up! Includes: Red, Yellow, Blue, White, & Black.