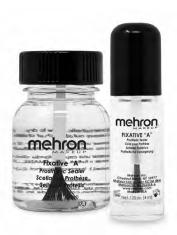

#### Fixative "A"™ (Item #144)

Fixative "A"<sup>™</sup> is a clear, vegan liquid sealer for use after molding Extra Flesh, Modeling Wax, SynWax, and other SFX makeups. It creates a seal and allows for paint to easily adhere to the surface of the makeup. Available in 0.125oz and 1oz jars with applicator.