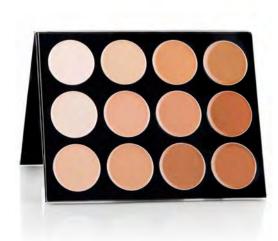

#### Celebré Pro-HD™ Pressed Powder Palette (Item #210-PAL-CH)

Celebré Pro-HD™ Pressed Powder foundation delivers satin-smooth buildable coverage for a natural matte finish. This innovative formula is vegan, fragrance-free, and designed for all skin types. Powerful antioxidants from pomegranate and vitamin E as well as aloe vera to help soothe the skin. The 12 Color Pro Palette is perfect for professional makeup artists or to highlight and contour.